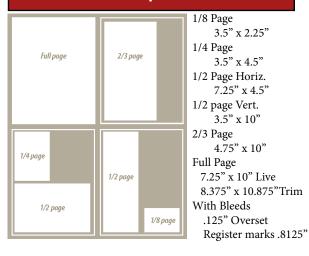

## **Ad Sizes & Specifications**

We accept JPEG and TIFF all set at 300 dpi, but PDF (PDF/x1a) format is our preferred choice. This will assure that all art/photos and fonts will reproduce correctly.

We can also provide ad production for a fee.

| Ad Type                | Jan/Feb | Mar/Apr | May/June | July/Aug | Sept/Oct | Nov/Dec |
|------------------------|---------|---------|----------|----------|----------|---------|
| 1/8 Page Black & White |         |         |          |          |          |         |
| 1/8 Page 4-Color       |         |         |          |          |          |         |
| 1/4 Page Black & White |         |         |          |          |          |         |
| 1/4 Page 4-Color       |         |         |          |          |          |         |
| 1/2 Page Black & White |         |         |          |          |          |         |
| 1/2 Page 4-Color       |         |         |          |          |          |         |
| 2/3 Page 4-Color       |         |         |          |          |          |         |
| Full Page 4-Color      |         |         |          |          |          |         |
| Full 4C Premium        |         |         |          |          |          |         |
| Materials Due:         | Nov 1   | Jan 1   | Mar 1    | May 1    | July 1   | Sept 1  |
| Mailing Date:          | Dec 24  | Feb 24  | Apr 24   | June 24  | Aug 24   | Oct 24  |